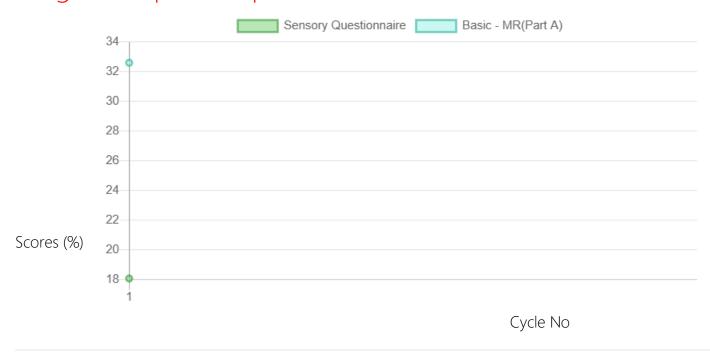

### **Progress Report**

| Evaluation No. | Sensory Questionnaire<br>Score % - Month - Year | Basic - MR(Part A)<br>Score % - Month - Year |
|----------------|-------------------------------------------------|----------------------------------------------|
| 1              | 18.09% - April - 2025                           | 32.61% - April – 2025                        |

## Progress Report Graph

Information:- CP - Cerebral Palsy; SB - Spina bifida; MD - Muscular Dystrophy; CTEV - Clubfoot; ID - Intellectual Disability; CP, MD - Cerebral Palsy/Multiple Disabilities; LV - Low Vision; TB - Total Blind; ADHD - Attention Deficit Hyperactive Disorder; DB - Deaf Blind; RL - Receptive Language; EL - Expressive Language; ICF - International classification of functioning; FACP - Functional assessment checklist for programming; Wee-FIM - Functional Independence Measure; Inclusion - A kind of special education; Voc- Vocational training; Prevoc - Prevocational training